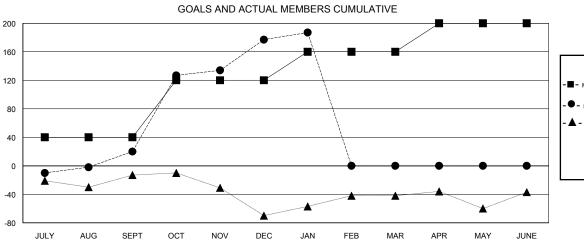

# **LOCATION PHILIPPINES**

**GMT CA** 

| Clubs                 |               |           |               | Members               |                           |                         |                                                    |
|-----------------------|---------------|-----------|---------------|-----------------------|---------------------------|-------------------------|----------------------------------------------------|
| RESULTS FOR 2017-2018 |               |           |               | RESULTS FOR 2017-2018 |                           |                         |                                                    |
| QUARTER               | NEW CLUB GOAL | NEW CLUBS | DROPPED CLUBS | QUARTER               | MEMBER GROWTH NET<br>GOAL | MEMBER GROWTH<br>ACTUAL | DROPPED<br>MEMBERS ACTUAL<br>(including transfers) |
| JULY/AUG/SEPT         | 1             | 1         | 0             | JULY/AUG/SEPT         | 40                        | 91                      | 63                                                 |
| OCT/NOV/DEC           | 1             | 4         | 0             | OCT/NOV/DEC           | 80                        | 183                     | 25                                                 |
| JAN/FEB/MAR           | 1             | 0         | 0             | JAN/FEB/MAR           | 40                        | 21                      | 11                                                 |
| APR/MAY/JUNE          | 1             | 0         | 0             | APR/MAY/JUNE          | 40                        | 0                       | 0                                                  |

# GOALS AND ACTUAL NEW CLUBS CUMULATIVE

| -■- MEMBER GROWTH NET GOAL        |
|-----------------------------------|
| - ● - MEMBER GROWTH ACTUAL        |
| - ▲ - LAST YEAR MEMBERSHIP ACTUAL |
|                                   |
|                                   |
|                                   |