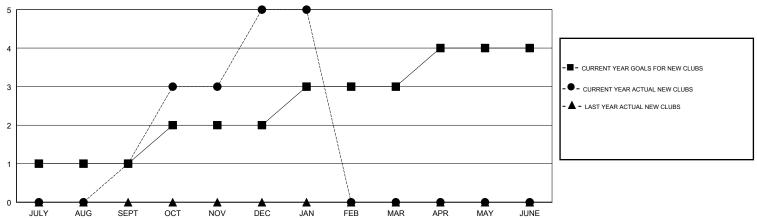

# **LOCATION PHILIPPINES**

**GMT CA** 

| Clubs                 |               |           |               | Members               |                           |                         |                                                    |
|-----------------------|---------------|-----------|---------------|-----------------------|---------------------------|-------------------------|----------------------------------------------------|
| RESULTS FOR 2017-2018 |               |           |               | RESULTS FOR 2017-2018 |                           |                         |                                                    |
| QUARTER               | NEW CLUB GOAL | NEW CLUBS | DROPPED CLUBS | QUARTER               | MEMBER GROWTH NET<br>GOAL | MEMBER GROWTH<br>ACTUAL | DROPPED<br>MEMBERS ACTUAL<br>(including transfers) |
| JULY/AUG/SEPT         | 1             | 1         | 0             | JULY/AUG/SEPT         | 40                        | 91                      | 63                                                 |
| OCT/NOV/DEC           | 1             | 4         | 0             | OCT/NOV/DEC           | 80                        | 183                     | 25                                                 |
| JAN/FEB/MAR           | 1             | 0         | 0             | JAN/FEB/MAR           | 40                        | 21                      | 11                                                 |
| APR/MAY/JUNE          | 1             | 0         | 0             | APR/MAY/JUNE          | 40                        | 0                       | 0                                                  |